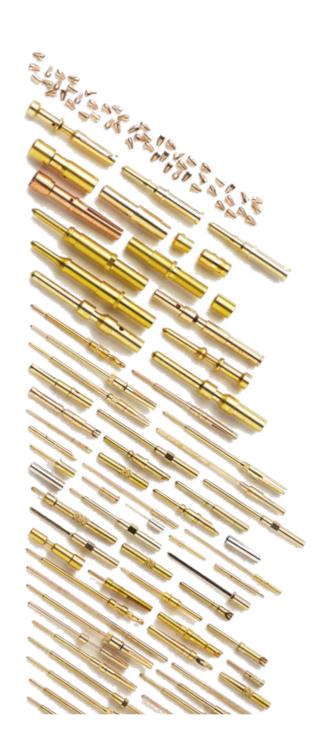

## **ACTIVITIES**

 High precision bar turning for the automotive, connectivity, industrial equipment, aerospace, telecommunications, defense and medical market

#### **CAPACITY**

- Machining from Ø 0.3mm to Ø 19 mm using more than 250 high-speed lathes customized by Vardeco
- Capacity for over 2 billion parts per year
- · Special transfer machines
- · Clip-shell and hood assembly machines
- 100% camera sorting process

#### **MATERIALS**

 Brass, bronze, copper, beryllium copper, nickel silver Arcap, lead free brass, plastic alloys, aluminium, steel and stainless steel

#### **SPECIALIZATIONS**

 Very high speed bar turning for components in small, medium and large series for the electronic industry